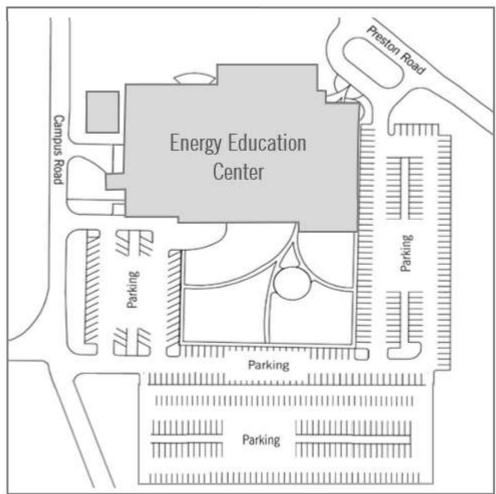

### ENERGY EDUCATION CENTER

4000 Campus Rd Eau Claire, WI 54703

### **PERMIT DETAILS**

Date:

July 19, 2024

Time:

9:30am – 1:00pm

**Event:** 

**MORE Directors Council** 

Assigned Parking Lot:

> Energy Education Center Lots

Issued By: CB 252