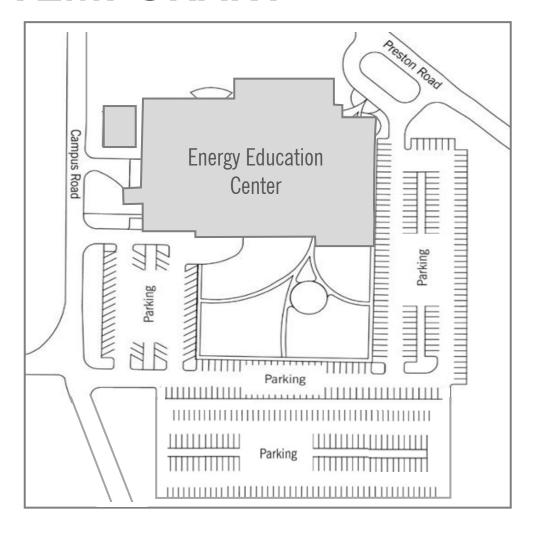

# ENERGY EDUCATION CENTER

4000 Campus Rd

Eau Claire, WI 54703

**PERMIT DETAILS** 

Date:

May 19, 2023

Time:

9:30am - 12:30pm

**Event:** 

MORE Directors Council Meeting

Assigned Parking Lot:

Energy Education Center Lots

Issued By: JMS 253