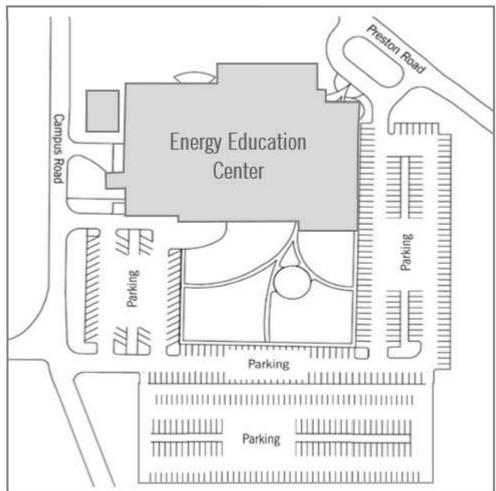

### ENERGY EDUCATION CENTER

4000 Campus Rd Eau Claire, WI 54703

#### **PERMIT DETAILS**

Date:

June 14, 2024

Time:

9:30am - 1:00pm

**Event:** 

**MORE Directors Council** 

Assigned Parking Lot:

> Energy Education Center Lots

Issued By: CB 252