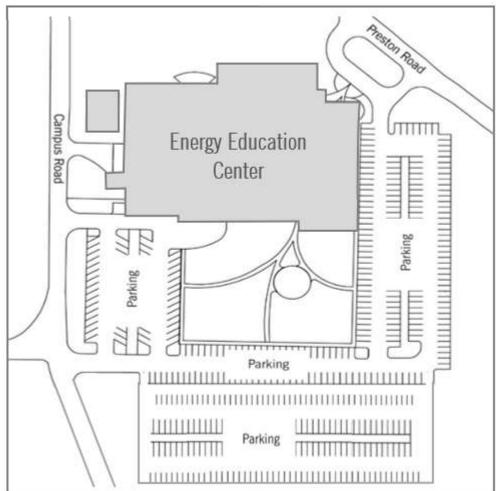

### ENERGY EDUCATION CENTER

4000 Campus Rd Eau Claire, WI 54703

#### **PERMIT DETAILS**

Date:

May 17, 2024

Time:

9:30am - 1:00pm

**Event:** 

**MORE Directors Council** 

Assigned Parking Lot:

> Energy Education Center Lots

Issued By: CB 252