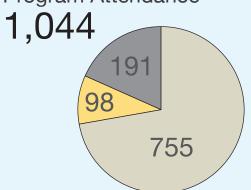

#### Plum City Public Library from 2013 Annual Report

Registered Borrowers

1,211

Library Card

Resident 334

NonResident 877

Hours Open/Week

Winter

34

Summer

31

Annual Visits 10,898

**Total Circ Transactions** 

33,798

Number of Public Internet Computers

5

Uses of Public Internet Computers

1,977

Number of Programs

Children's

Young Adult

other