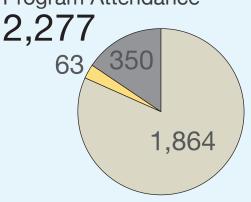

ses of Public Internet Computers

11,317



Number of Programs





### CLARELLA HACKETT JOHNSON PUBLIC LIBRARY — Sand Creek, Wisconsin

#### Clarella Hackett Johnson Public Library in Sand Creek from 2013 Annual Report

Registered Borrowers

209

Library Card

Resident
144
NonResident
65

Hours Open/Week



Winter

24

Summer

24



Annual Visits 5,298

**Total Circ Transactions** 

8,253

Number of Public Internet Computers

3



Uses of Public Internet Computers

552









### Somerset Public Library from 2013 Annual Report

Registered Borrowers

2,875

Library Card

Resident 1,347 NonResident 1,528 Hours Open/Week



Winter 44

Summer

40



Annual Visits 64,708

**Total Circ Transactions** 

58,898

Number of Public Internet Computers

6



Uses of Public Internet Computers









### Spring Valley PUBLIC LIBRARY

#### from 2013 Annual Report

Registered Borrowers

1,225

Library Card

Resident
661
NonResident
564

Hours Open/Week



Winter 46

Summer

46



Total Circ Transactions 25,064



Number of Public Internet Computers

5



Uses of Public Internet Computers







### D.R. Moon Memorial Library in Stanley from 2013 Annual Report

Registered Borrowers 2,209

Library Card

Resident 1,286 NonResident 923 Hours Open/Week



Winter 50

Summer

50



Annual Visits 18,136

**Total Circ Transactions** 

33,888

Number of Public Internet Computers

8



Uses of Public Internet Computers









# St. Croix Falls Public Library from 2013 Annual Report

discover · connect · enjoy/

Registered Borrowers

4,177

Library Card

Resident 1,575 NonResident 2,602 Hours Op