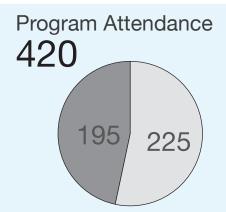

### Somerset Public Library from 2013 Annual Report

Registered Borrowers

2,875

Library Card

Resident 1,347 NonResident 1,528 Hours Open/Week

Winter 44

Summer

40

Annual Visits 64,708

**Total Circ Transactions** 

58,898

Number of Public Internet Computers

6

Uses of Public Internet Computers