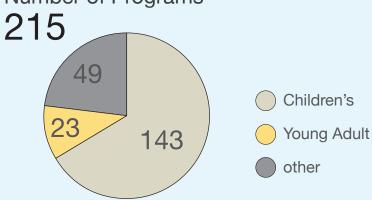

#### Rusk County Community Library from 2013 Annual Report

Registered Borrowers

6,512

Library Card

Resident 5,210
NonResident 1,302

Hours Open/Week

Winter

47

Summer

47

Annual Visits 107,513

**Total Circ Transactions** 

121,419

Number of Public Internet Computers

11

Uses of Public Internet Computers

11,317

Number of Programs