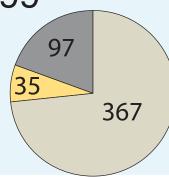

### Phillips Public Library from 2013 Annual Report

Registered Borrowers

4,772

Library Card

Resident 1,315 NonResident 3,457 Hours Open/Week

Winter **57** 

Summer 53

Annual Visits 41,162

**Total Circ Transactions** 

79,563

Number of Public Internet Computers

4

Uses of Public Internet Computers

6,381

Children's

Young Adult

other