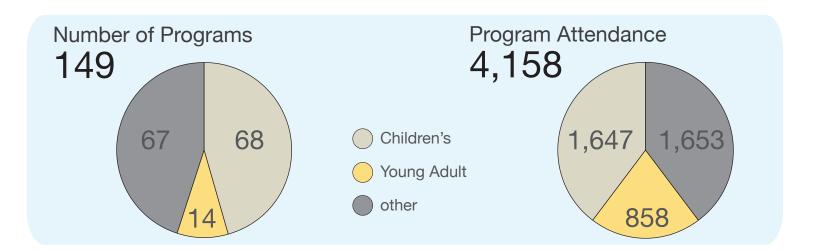

### Osceola Public Library

from 2013 Annual Report

Registered Borrowers

4,651

Library Card

Resident 1,893 NonResident 2,758 Hours Open/Week

Winter

48

Summer

48

Annual Visits 34,216

**Total Circ Transactions** 

82,723

Number of Public Internet Computers

5

Uses of Public Internet Computers