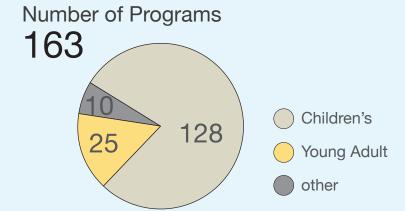

59

Annual Visits 190,119

Total Circ Transactions

348,578

Number of Public Internet Computers

28

Uses of Public Internet Computers 31,162 \

Number of Programs

337

Ohildren's

Young Adult

other

Program Attendance