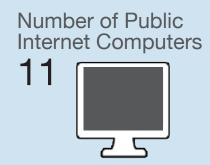

#### Rusk County Community Library from 2013 Annual Report

Registered Borrowers

6,512

Library Card

Resident 5,210
NonResident 1,302

Hours Open/Week

Winter

47

Summer

47

Annual Visits 107,513

**Total Circ Transactions** 

121,419

Number of Public Internet Computers

11

Uses of Public Internet Computers

11,317

Number of Programs