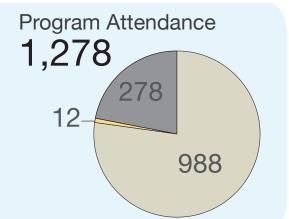

Uses of Public Internet Computers

1,977

Number of Programs

Children's

Young Adult

other

### **Prescott Public Library** from 2013 Annual Report

Registered Borrowers

3,633

**Library Card** 

Resident 2,574 NonResident 1,059

Hours Open/Week

Winter 48

Summer