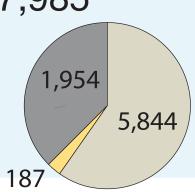

### Menomonie Public Library

from 2013 Annual Report

Registered Borrowers

15,318

Library Card

Resident 7,263 NonResident 20,888 Hours Open/Week

Winter

63

Summer

59

Annual Visits 161,236

Total Circ Transactions

141,521

Number of Public Internet Computers

15

Uses of Public Internet Computers 20,888