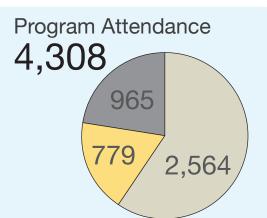

Number of Programs

499

Children's

Young Adult

other

Program Attendance

## Ellsworth Public Library from 2013 Annual Report

Registered Borrowers

5,018

Library Card

Resident 2,268

NonResident 2,750

Hours Open/Week

Winter