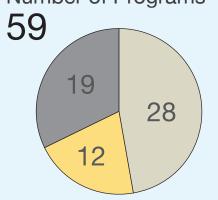

#### Plum City Public Library from 2013 Annual Report

Registered Borrowers

1,211

Library Card

Resident 334

NonResident 877

Hours Open/Week

Winter

34

Summer

31

Annual Visits 10,898

**Total Circ Transactions** 

33,798

Number of Public Internet Computers

5

Uses of Public Internet Computers

1,977

Number of Programs

Children's

Young Adult

other