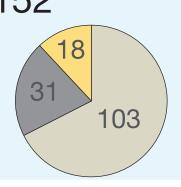

54

Annual Visits 76,015

Total Circ Transactions

Number of Public Internet Computers

8

Uses of Public Internet Computers

9,716

Number of Programs 152

Children's

Young Adult

other