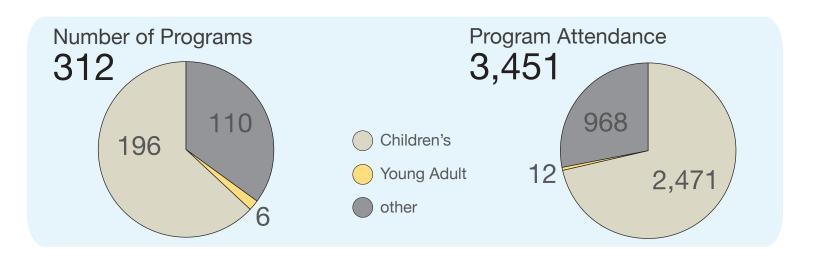

Annual Visits 8,871

**Total Circ Transactions** 

4,549

Number of Public Internet Computers

13



Uses of Public Internet Computers

3,479











#### Hudson Area Joint Library from 2013 Annual Report

Registered Borrowers

16,500

Library Card

Resident 14,703

NonResident 1,797

Hours Open/Week



Winter

43

Summer

43



Annual Visits 124,424

**Total Circ Transactions** 

300,017

Number of Public Internet Computers

22



Uses of Public Internet Computers

11,922



Number of Programs



Children's

Young Adult

other





# Lyck Public Library from 2013 Annual Report

Registered Borrowers 2,570

Library Card

Resident 993 NonResident 1,577 Hours Open/Week
Winter
41
Summer
41

Annual Visits 28,016

Total Circ Transactions 39,919



Uses of Public Internet Computers 5,881





### Menomonie Public Library

from 2013 Annual Report

Registered Borrowers

15,318

Library Card

Resident 7,263 NonResident 20,888 Hours Open/Week



Winter

63

Summer

59



Annual Visits 161,236

Total Circ Transactions



141,521

Number of Public Internet Computers

15



Uses of Public Internet Computers 20,888





### Milltown Public Library

from 2013 Annual Report

Registered Borrowers

1,807

**Library Card** 

Resident 731 NonResident 1,076

Hours Open/Week



Winter

47

Summer

47



**Annual Visits** 18,707

**Total Circ Transactions** 

37,911

Number of Public **Internet Computers** 



Uses of Public **Internet Computers** 







## Friday Memorial Library in New Richmond from 2013 Annual Report

Registered Borrowers

12,683

Library Card

Resident 6,338 NonResiden