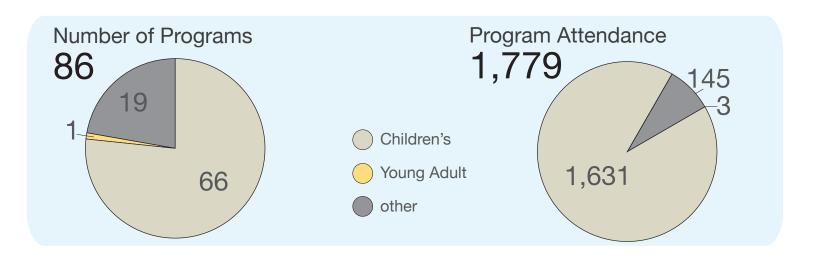

dent 731 NonResident 1,076

Hours Open/Week



Winter

47

Summer

47



**Annual Visits** 18,707

**Total Circ Transactions** 

37,911

Number of Public **Internet Computers** 



Uses of Public **Internet Computers** 







## Friday Memorial Library in New Richmond from 2013 Annual Report

Registered Borrowers

12,683

Library Card

Resident 6,338 NonResident 6,345 Hours Open/Week



Winter 59

Summer

59



Total Circ Transactions 236,681



Uses of Public Internet Computers 12,804





## Ogema Public Library

from 2013 Annual Report

Registered Borrowers

465

**Library Card** 

Resident 250 NonResident 215

Hours Open/Week



Winter

34

Summer

32



**Annual Visits** 9,412

**Total Circ Transactions** 

9,813

5



Number of Public

Uses of Public **Internet Computers** 

974







### Osceola Public Library

from 2013 Annual Report

Registered Borrowers

4,651

Library Card

Resident 1,893 NonResident 2,758 Hours Open/Week



Winter

48

Summer

48



Annual Visits 34,216

**Total Circ Transactions** 

82,723



Number of Public Internet Computers

5



Uses of Public Internet Computers







#### Park Falls Public Library from 2013 Annual Report

Registered Borrowers

4,196

Library Card

Resident 1,509 NonResident 2,687 Hours Open/Week



Winter 54

Summer

50



Annual Visits 32,578

**Total Circ Transactions** 

61,547

Number of Public Internet Computers

8



Uses of Public Internet Computers









#### Pepin Public Library from 2013 Annual Report

Registered Borrowers

848

Library Card

Resident 393
NonResident

NonResider 455

Hours Open/Week



Win