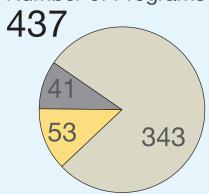

54

Annual Visits 76,015

Total Circ Transactions

Number of Public Internet Computers

8

Uses of Public Internet Computers

9,716

Number of Programs 152

Children's

Young Adult

other