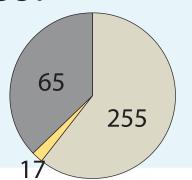

### Bruce Area Library from 2013 Annual Report

Registered Borrowers

889

Library Card

Resident
634
NonResident
255

Hours Open/Week

Winter 39

Summer

39

Total C

**Total Circ Transactions** 

13,473

Number of Public Internet Computers

4

Uses of Public Internet Computers

1,567

35 26 7

Young Adult

other