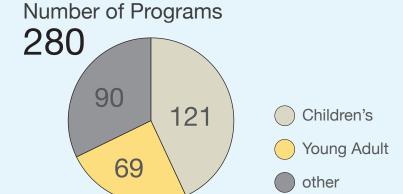

Number of Programs

499

Children's

Young Adult

other

Program Attendance

## Ellsworth Public Library from 2013 Annual Report

Registered Borrowers

5,018

Library Card

Resident 2,268

NonResident 2,750

Hours Open/Week

Winter