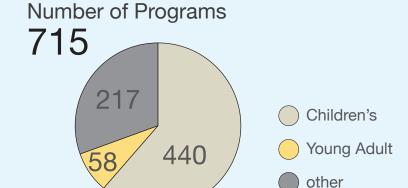

16,371

Number of Programs

199

Program Attendance

Number of Programs

499

Children's

Young Adult

other

Program Attendance