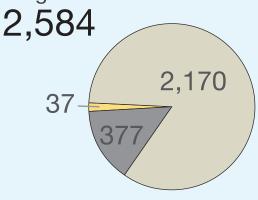

### L.E. Phillips Memorial Public Library in Eau Claire from 2013 Annual Report

Registered Borrowers

46,880

Library Card 

Resident 32,225 NonResident 14,655

Hours Open/Week

Winter

63

Summer

59

**Annual Visits** 494,777 **Total Circ Transactions** 

957,848

Number of Public **Internet Computers** 

41

Uses of Public **Internet Computers** 

77,773