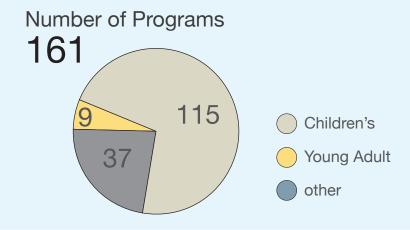

54

Annual Visits 76,015

Total Circ Transactions

Number of Public Internet Computers

8

Uses of Public Internet Computers

9,716

Number of Programs 152

Children's

Young Adult

other