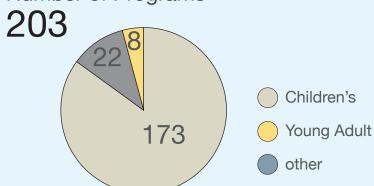

41

Summer

41

Annual Visits 27,678

**Total Circ Transactions** 

69,290

Number of Public Internet Computers

8

Uses of Public Internet Computers

3,071

Number of Programs