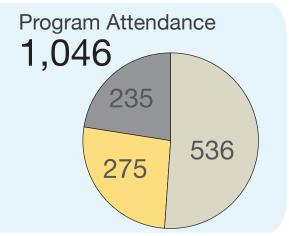

## Chippewa Falls Public Library from 2013 Annual Report

Registered Borrowers

15,716

Library Card

Resident 7,150
NonResident 8,566

Hours Open/Week

Winter

54

Summer

49

Annual Visits 149,989

Total Circ Transactions

357,112

Number of Public Internet Computers

23

Uses of Public Internet Computers

16,371

Number of Programs

199

Program Attendance