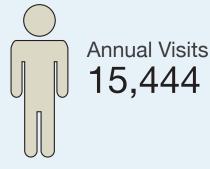

54

Annual Visits 76,015

Total Circ Transactions

Number of Public Internet Computers

8

Uses of Public Internet Computers

9,716

Number of Programs 152