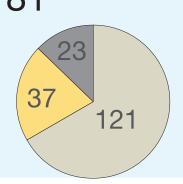

### Altoona Public Library from 2013 Annual Report

Registered Borrowers

5,222

**Library Card** 

Resident 4,244 NonResident 978

Hours Open/Week

Winter

61

Summer

61

**Annual Visits** 73,723

**Total Circ Transactions** 

132,288

Number of Public **Internet Computers** 

8

Uses of Public **Internet Computers** 