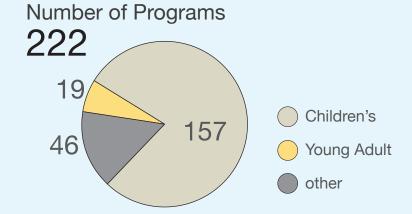

#### River Falls Public Library from 2013 Annual Report

Registered Borrowers

17,362

Library Card

Resident 11,514 NonResident 5,848 Hours Open/Week

Winter

62

Summer

59

Annual Visits 190,119

Total Circ Transactions

348,578

Number of Public Internet Computers

28

Uses of Public Internet Computers 31,162 \

Number of Programs

337

Ohildren's

Young Adult

other

Program Attendance