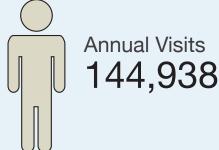

#### Rusk County Community Library from 2013 Annual Report

Registered Borrowers

6,512

Library Card

Resident 5,210
NonResident 1,302

Hours Open/Week

Winter

47

Summer

47

Annual Visits 107,513

**Total Circ Transactions** 

121,419

Number of Public Internet Computers

11

Uses of Public Internet Computers

11,317

Number of Programs