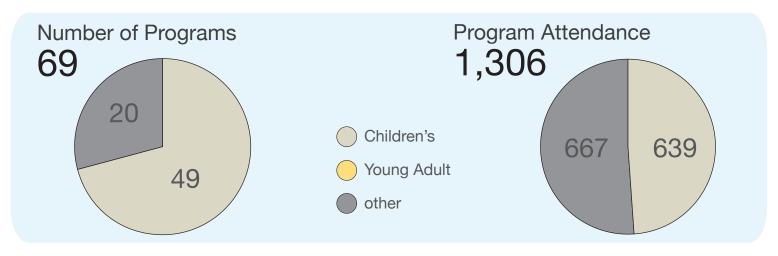

### Amery Public Library from 2013 Annual Report

Registered Borrowers

3,544

Library Card

Resident 1,306 NonResident 2,238 Hours Open/Week

Winter

54

Summer

54

Annual Visits 76,015

Total Circ Transactions

Number of Public Internet Computers

8

Uses of Public Internet Computers

9,716

Number of Programs 152

Children's

Young Adult

other