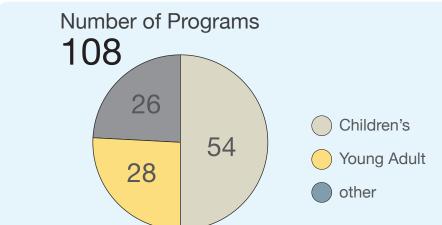

#### River Falls Public Library from 2013 Annual Report

Registered Borrowers

17,362

Library Card

Resident 11,514 NonResident 5,848 Hours Open/Week

Winter

62

Summer

59

Annual Visits 190,119

Total Circ Transactions

348,578

Number of Public Internet Computers

28

Uses of Public Internet Computers 31,162 \

Number of Programs

337

Ohildren's

Young Adult

other

Program Attendance