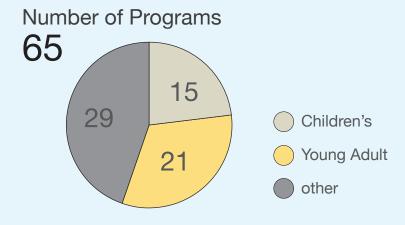

54

Annual Visits 76,015

Total Circ Transactions

Number of Public Internet Computers

8

Uses of Public Internet Computers

9,716

Number of Programs 152

Children's

Young Adult

other