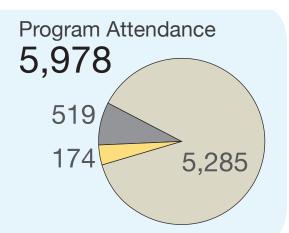

#### River Falls Public Library from 2013 Annual Report

Registered Borrowers

17,362

Library Card

Resident 11,514 NonResident 5,848 Hours Open/Week

Winter

62

Summer

59

Annual Visits 190,119

Total Circ Transactions

348,578

Number of Public Internet Computers

28

Uses of Public Internet Computers 31,162 \

Number of Programs

337

Ohildren's

Young Adult

other

Program Attendance