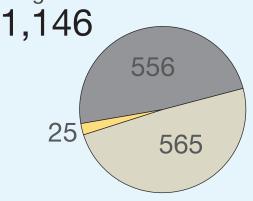

Uses of Public Internet Computers

11,922

Number of Programs

Children's

Young Adult

other