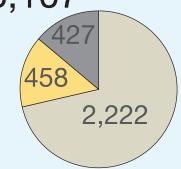

### L.E. Phillips Memorial Public Library in Eau Claire from 2013 Annual Report

Registered Borrowers

46,880

Library Card 

Resident 32,225 NonResident 14,655

Hours Open/Week

Winter

63

Summer

59

**Annual Visits** 494,777 **Total Circ Transactions** 

957,848

Number of Public **Internet Computers** 

41

Uses of Public **Internet Computers** 

77,773