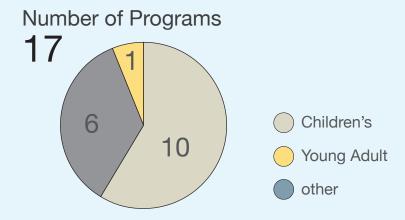

54

Annual Visits 76,015

Total Circ Transactions

Number of Public Internet Computers

8

Uses of Public Internet Computers

9,716

Number of Programs 152

Children's

Young Adult

other