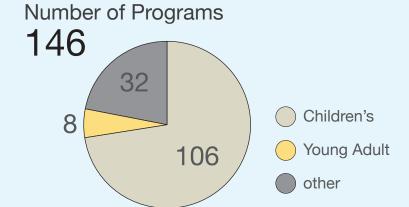

### Amery Public Library from 2013 Annual Report

Registered Borrowers

3,544

Library Card

Resident 1,306 NonResident 2,238 Hours Open/Week

Winter

54

Summer

54

Annual Visits 76,015

Total Circ Transactions

Number of Public Internet Computers

8

Uses of Public Internet Computers

9,716

Number of Programs 152

Children's

Young Adult

other