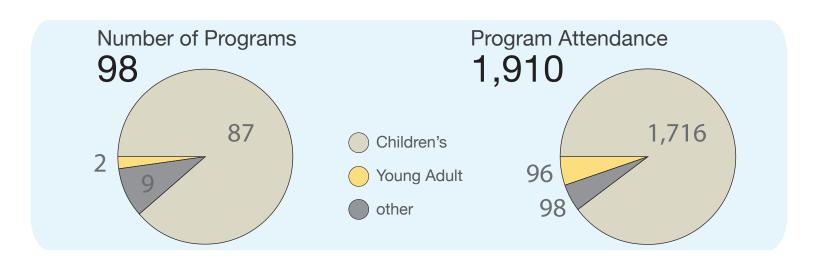

54

Annual Visits 76,015

Total Circ Transactions

Number of Public Internet Computers

8

Uses of Public Internet Computers

9,716

Number of Programs 152

Children's

Young Adult

other