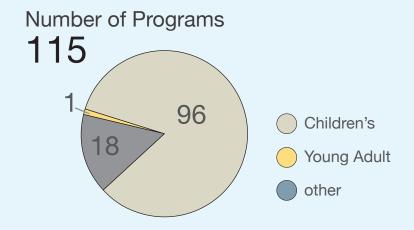

59

Annual Visits 190,119

Total Circ Transactions

348,578

Number of Public Internet Computers

28

Uses of Public Internet Computers 31,162 \

Number of Programs

337

Ohildren's

Young Adult

other

Program Attendance