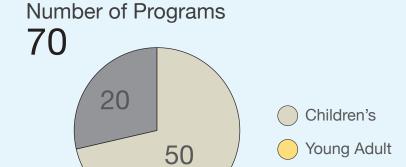

54

Annual Visits 76,015

Total Circ Transactions

Number of Public Internet Computers

8

Uses of Public Internet Computers

9,716

Number of Programs 152

Children's

Young Adult

other