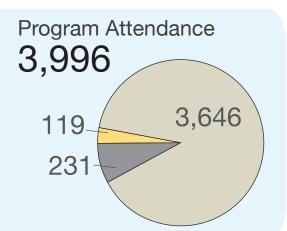

54

Annual Visits 76,015

Total Circ Transactions

Number of Public Internet Computers

8

Uses of Public Internet Computers

9,716

Number of Programs 152