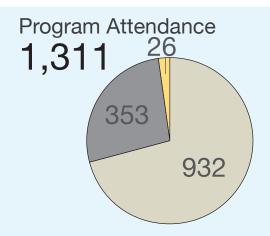

#### Baldwin Public Library from 2013 Annual Report

Registered Borrowers

3,308

Library Card

Resident
2,018
NonResident
1,290

Hours Open/Week

Winter

45

Summer

45

Annual Visits 49,920

**Total Circ Transactions** 

68,595

Number of Public Internet Computers

5

Uses of Public Internet Computers

4,160

Number of Programs