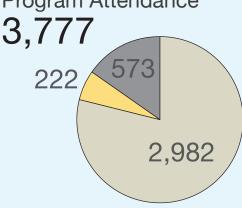

#### Rusk County Community Library from 2013 Annual Report

Registered Borrowers

6,512

Library Card

Resident 5,210
NonResident 1,302

Hours Open/Week

Winter

47

Summer

47

Annual Visits 107,513

**Total Circ Transactions** 

121,419

Number of Public Internet Computers

11

Uses of Public Internet Computers

11,317

Number of Programs