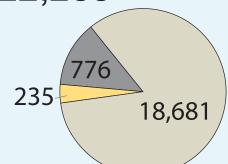

### Altoona Public Library from 2013 Annual Report

Registered Borrowers

5,222

**Library Card** 

Resident 4,244 NonResident 978

Hours Open/Week

Winter

61

Summer

61

**Annual Visits** 73,723

**Total Circ Transactions** 

132,288

Number of Public **Internet Computers** 

8

Uses of Public **Internet Computers** 