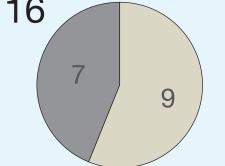

### Centuria Public Library from 2013 Annual Report

Registered Borrowers

654

Library Card

Resident
526
NonResident
128

Hours Open/Week

Winter

26

Summer

26

Annual Visits **5,803** 

**Total Circ Transactions** 

7,987

Number of Public Internet Computers

4

Uses of Public Internet Computers

1,793

1

Program Attendance

16

Children's

Young Adult

other