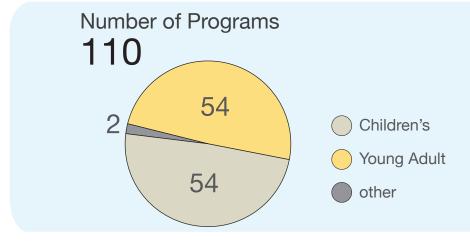

en/Week



Winter

50

Summer

50



Annual Visits 45,864

**Total Circ Transactions** 

83,038

111

Number of Public Internet Computers

10



Uses of Public Internet Computers









### Elmwood Public Library from 2013 Annual Report

Registered Borrowers

873

Library Card

Resident 479 NonResident 394 Hours Open/Week



35



Annual Visits 11,921

Total Circ Transactions



18,879

Number of Public Internet Computers

4



Uses of Public Internet Computers 2,981





 25

 5

 56







### Fairchild Public Library from 2013 Annual Report

Registered Borrowers

189

**Library Card** 

Resident 152 NonResident 37

Hours Open/Week



Winter

26

Summer

30



**Annual Visits** 4,859

**Total Circ Transactions** 

5,831

Number of Public

6



Uses of Public **Internet Computers** 









### Fall Creek Public Library from 2013 Annual Report

Registered Borrowers

1,691

**Library Card** 

Resident 873 NonResident 818

Hours Open/Week



Winter 37

Summer

37



**Annual Visits** 16,842

**Total Circ Transactions** 

34,645

Number of Public

6



Uses of Public **Internet Computers** 









## Frederic Public Library

from 2013 Annual Report

Registered Borrowers

2,666

**Library Card** 

Resident 844 NonResident 1,822

Hours Open/Week



Winter

43

Summer

43



**Annual Visits** 42,458

**Total Circ Transactions** 

62,845

Number of Public **Internet Computers** 



Uses of Public **Internet Computers** 

6,431



Number of Programs 181



Children's

Young Adult

other







## Glenwood City Public Library from 2013 Annual Report

Registered Borrowers 1,292