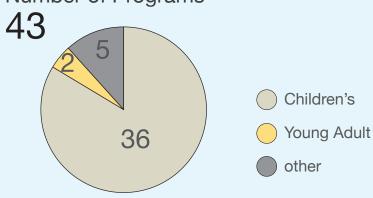

## Augusta Memorial Public Library from 2013 Annual Report

Registered Borrowers

1,614

Library Card

Resident 846 NonResident 768 Hours Open/Week

Winter

43

Summer

43

Annual Visits 29,319

**Total Circ Transactions** 

34,502

Number of Public Internet Computers

7

Uses of Public Internet Computers

2,626

Children's

Young Adult

other