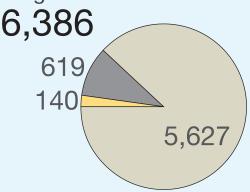

Summer

59

**Annual Visits** 494,777 **Total Circ Transactions** 

957,848

Number of Public **Internet Computers** 

41

Uses of Public **Internet Computers** 

77,773

Number of Programs

499

Children's

Young Adult

other

Program Attendance