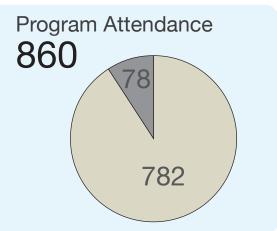

# St. Croix Falls Public Library from 2013 Annual Report

discover · connect · enjoy/

Registered Borrowers

4,177

Library Card

Resident 1,575 NonResident 2,602 Hours Open/Week

Winter

49

Summer

49

Annual Visits 63,607

**Total Circ Transactions** 

75,615

Uses of Public Internet Computers 10,117