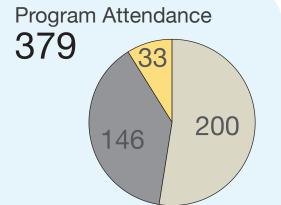

54

Annual Visits 76,015

Total Circ Transactions

Number of Public Internet Computers

8

Uses of Public Internet Computers

9,716

Number of Programs 152

Children's

Young Adult

other