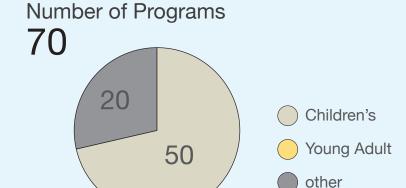

54

Annual Visits 76,015

Total Circ Transactions

Number of Public Internet Computers

8

Uses of Public Internet Computers

9,716

Number of Programs 152

Children's

Young Adult

other