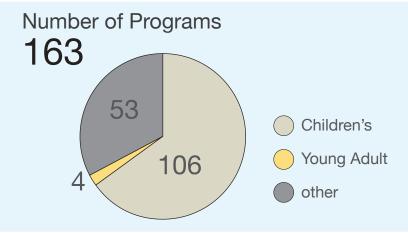

54

Annual Visits 76,015

Total Circ Transactions

Number of Public Internet Computers

8

Uses of Public Internet Computers

9,716

Number of Programs 152

Children's

Young Adult

other