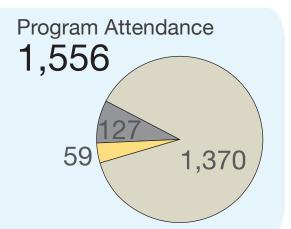

Summer

59

**Annual Visits** 494,777 **Total Circ Transactions** 

957,848

Number of Public **Internet Computers** 

41

Uses of Public **Internet Computers** 

77,773

Number of Programs

499

Children's

Young Adult

other

Program Attendance