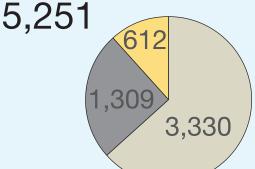

### Cumberland Public Library

from 2013 Annual Report

Registered Borrowers

4,098

Library Card

Resident 1,665 NonResident 2,433 Hours Open/Week

Winter 56

Summer

56

Annual Visits 62,214

**Total Circ Transactions** 

67,437

10

Uses of Public Internet Computers

7,573

#### Number of Programs

Children's

Young Adult

other