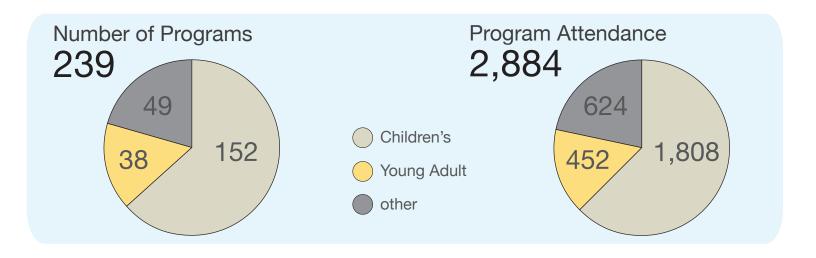

54

Annual Visits 76,015

Total Circ Transactions

Number of Public Internet Computers

8

Uses of Public Internet Computers

9,716

Number of Programs 152

Children's

Young Adult

other