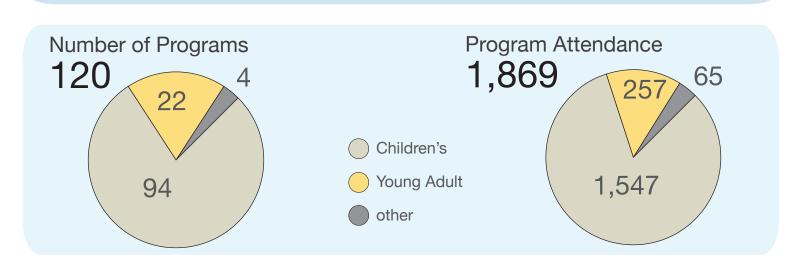

### L.E. Phillips Memorial Public Library in Eau Claire from 2013 Annual Report

Registered Borrowers

46,880

Library Card 

Resident 32,225 NonResident 14,655

Hours Open/Week

Winter

63

Summer

59

**Annual Visits** 494,777 **Total Circ Transactions** 

957,848

Number of Public **Internet Computers** 

41

Uses of Public **Internet Computers** 

77,773

Number of Programs

499

Children's

Young Adult

other

Program Attendance