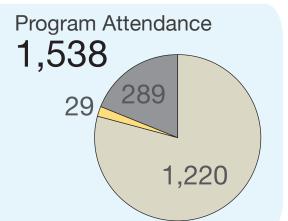

54

Annual Visits 76,015

Total Circ Transactions

Number of Public Internet Computers

8

Uses of Public Internet Computers

9,716

Number of Programs 152

Children's

Young Adult

other