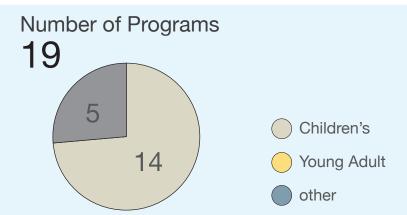

## **Boyceville Public Library**

from 2013 Annual Report

Registered Borrowers

885

**Library Card** 

Resident 447 NonResident 438

Hours Open/Week

Winter 41

Summer

41

**Total Circ Transactions** 

27,677

Uses of Public **Internet Computers** 6,864