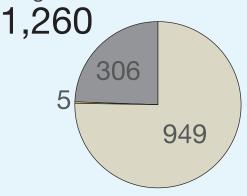

### L.E. Phillips Memorial Public Library in Eau Claire from 2013 Annual Report

Registered Borrowers

46,880

Library Card 

Resident 32,225 NonResident 14,655

Hours Open/Week

Winter

63

Summer

59

**Annual Visits** 494,777 **Total Circ Transactions** 

957,848

Number of Public **Internet Computers** 

41

Uses of Public **Internet Computers** 

77,773

Number of Programs

499

Children's

Young Adult

other

Program Attendance