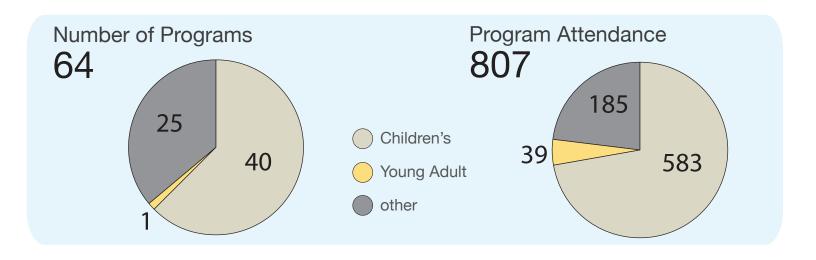

### Calhoun Memorial Library in Chetek from 2013 Annual Report

Registered Borrowers

2,788

Library Card

Resident 1,088 NonResident 1,700 Hours Open/Week

Winter

40

Summer

40

Annual Visits 12,174

**Total Circ Transactions** 

44,755

other

Number of Public Internet Computers

7

Uses of Public Internet Computers

4,698