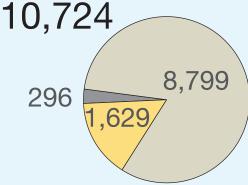

Summer

59

**Annual Visits** 494,777 **Total Circ Transactions** 

957,848

Number of Public **Internet Computers** 

41

Uses of Public **Internet Computers** 

77,773

Number of Programs

499

Children's

Young Adult

other

Program Attendance