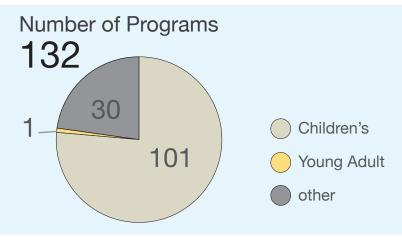

Uses of Public Internet Computers

1,977

Number of Programs

Children's

Young Adult

other

### **Prescott Public Library** from 2013 Annual Report

Registered Borrowers

3,633

**Library Card** 

Resident 2,574 NonResident 1,059

Hours Open/Week

Winter 48

Summer