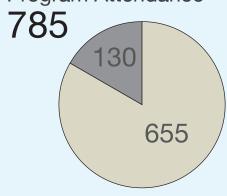

### Centuria Public Library from 2013 Annual Report

Registered Borrowers

654

Library Card

Resident
526
NonResident
128

Hours Open/Week

Winter

26

Summer

26

Annual Visits **5,803** 

**Total Circ Transactions** 

7,987

Number of Public Internet Computers

4

Uses of Public Internet Computers

1,793

1

Program Attendance

16

Children's

Young Adult

other