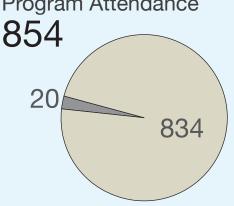

### Fall Creek Public Library from 2013 Annual Report

Registered Borrowers

1,691

**Library Card** 

Resident 873 NonResident 818

Hours Open/Week

Winter 37

Summer

37

**Annual Visits** 16,842

**Total Circ Transactions** 

34,645

Number of Public

6

Uses of Public **Internet Computers** 