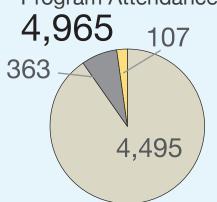

## Augusta Memorial Public Library from 2013 Annual Report

Registered Borrowers

1,614

Library Card

Resident 846 NonResident 768 Hours Open/Week

Winter

43

Summer

43

Annual Visits 29,319

**Total Circ Transactions** 

34,502

Number of Public Internet Computers

7

Uses of Public Internet Computers

2,626

Children's

Young Adult

other