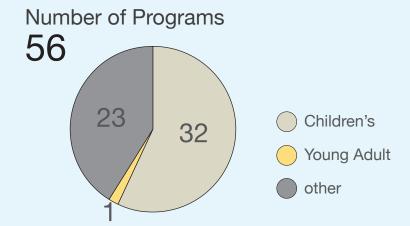

54

Annual Visits 76,015

Total Circ Transactions

Number of Public Internet Computers

8

Uses of Public Internet Computers

9,716

Number of Programs 152

Children's

Young Adult

other