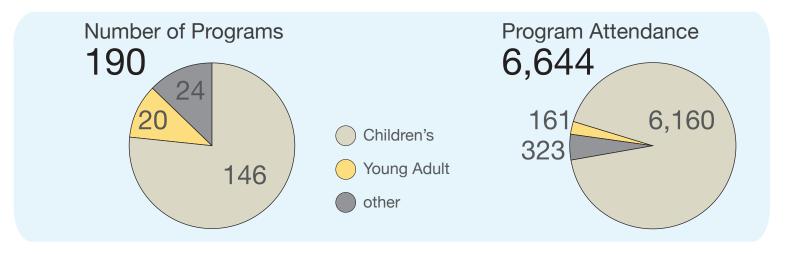

#### River Falls Public Library from 2013 Annual Report

Registered Borrowers

17,362

Library Card

Resident 11,514 NonResident 5,848 Hours Open/Week

Winter

62

Summer

59

Annual Visits 190,119

Total Circ Transactions

348,578

Number of Public Internet Computers

28

Uses of Public Internet Computers 31,162 \

Number of Programs

337

Ohildren's

Young Adult

other

Program Attendance