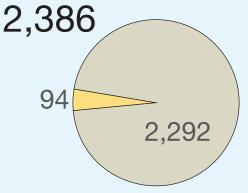

### Phillips Public Library from 2013 Annual Report

Registered Borrowers

4,772

Library Card

Resident 1,315 NonResident 3,457 Hours Open/Week

Winter **57** 

Summer 53

Annual Visits 41,162

**Total Circ Transactions** 

79,563

Number of Public Internet Computers

4

Uses of Public Internet Computers

6,381

Children's

Young Adult

other