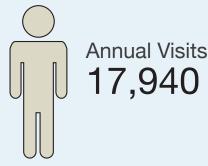

#### River Falls Public Library from 2013 Annual Report

Registered Borrowers

17,362

Library Card

Resident 11,514 NonResident 5,848 Hours Open/Week

Winter

62

Summer

59

Annual Visits 190,119

Total Circ Transactions

348,578

Number of Public Internet Computers

28

Uses of Public Internet Computers 31,162 \

Number of Programs