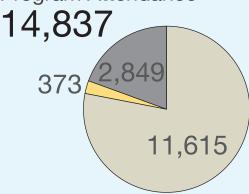

16,371

Number of Programs

199

Program Attendance

Number of Programs

499

Children's

Young Adult

other

Program Attendance