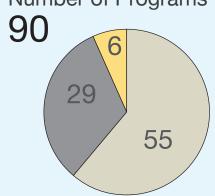

## Augusta Memorial Public Library from 2013 Annual Report

Registered Borrowers

1,614

Library Card

Resident 846 NonResident 768 Hours Open/Week

Winter

43

Summer

43

Annual Visits 29,319

**Total Circ Transactions** 

34,502

Number of Public Internet Computers

7

Uses of Public Internet Computers

2,626

Children's

Young Adult

other