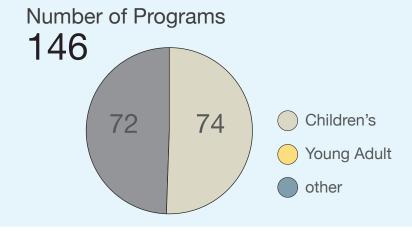

# St. Croix Falls Public Library from 2013 Annual Report

discover · connect · enjoy/

Registered Borrowers

4,177

Library Card

Resident 1,575 NonResident 2,602 Hours Open/Week

Winter

49

Summer

49

Annual Visits 63,607

**Total Circ Transactions** 

75,615

Uses of Public Internet Computers 10,117