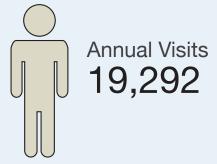

# Lyck Public Library from 2013 Annual Report

Registered Borrowers 2,570

Library Card

Resident 993 NonResident 1,577 Hours Open/Week
Winter
41
Summer
41

Annual Visits 28,016

Total Circ Transactions 39,919

Uses of Public Internet Computers 5,881