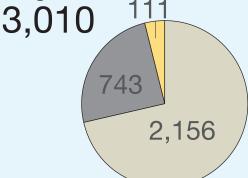

# Deer Park Public Library from 2013 Annual Report

Registered Borrowers

558

Library Card

Resident 166 NonResident 392 Hours Open/Week

Winter

18

Summer

18

Annual Visits 3,018

**Total Circ Transactions** 

9,700

111

Number of Public Internet Computers

5

Uses of Public Internet Computers

580

16